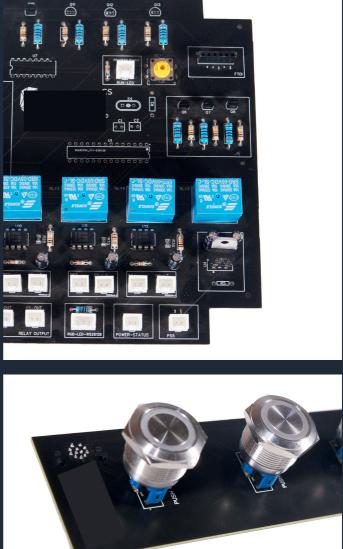

# CONTROLLER SPECIFICATION |

WWW.HALECONCEPT.COM | PAGE 09

# PRODUCT PHOTO'S |

Experience shower sage controller board, push button, enclosures, relay board, mounting plate.