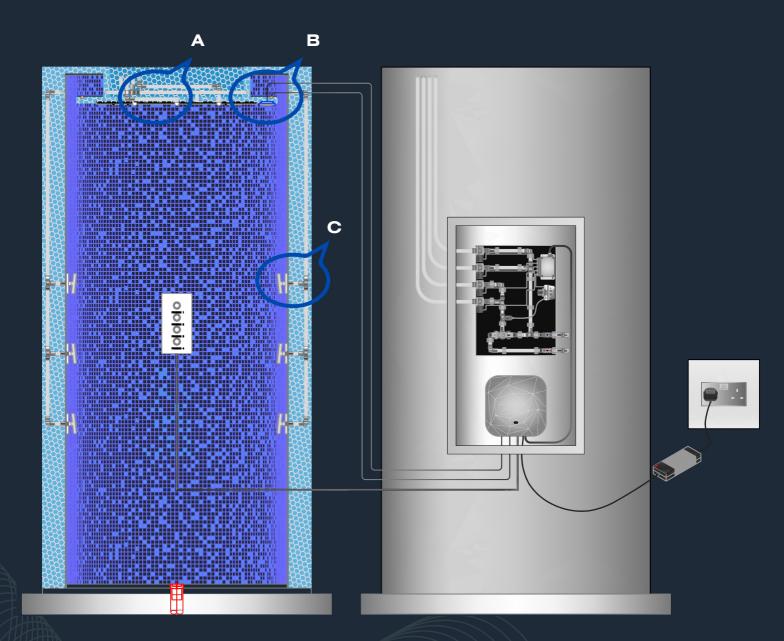

# INSTALLATION DIAGRAM |

#### $\bullet \bullet \bullet \bullet \bullet$

BLOW UP DETAIL @ A SURFACE FINISHING: ANY FEATURES : RAINFALL, RAIN CURTAIN, WATERFALL, SPRAY

#### ••••

BLOW UP DETAIL @ B SURFACE FINISHING: WHITE FEATURES : 4-6 Ω SPEAKER

#### $\bullet \bullet \bullet \bullet \bullet$

BLOW UP DETAIL @ C SURFACE FINISHING: CHROME ,SLIVER,BLACK FEATURES : SIDE SPRAYER JET

WWW.HALECONCEPT.COM | PAGE 10