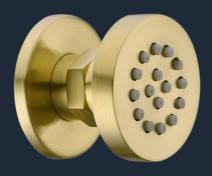

# SIDE SPRAYER JET SELECTION |

MODEL:8541794986 SURFACE FINISHING: SILVER PRODUCT DIMENSIONS : 21.84 X 16.26 X 7.87 CM; 771.11 GRAMS

••••

MODEL: B094FD1YWS SURFACE FINISHING: BRUSHED GOLD BRASS PRODUCT DIMENSIONS : DIAMETER 5CM/2",NET WEIGHT: 0.25KG/ 0.55LB, 0.25KG/ 0.55LB