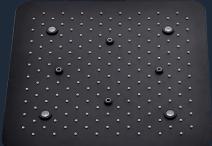

# SHOWER HEAD SELECTION |

MODEL: HM-837002 SURFACE FINISHING: CHROME FEATURES : WATERFALL, RAIN, SPRAY, RAIN, CURTAIN