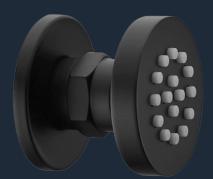

MODEL: B094FP7TXY SURFACE FINISHING: MATTE BLACK PRODUCT DIMENSIONS : 10.4 X 6.1 X 6 CM; 205 GRAMS

 $\bullet \bullet \bullet \bullet \bullet$ 

NOTE: OUR SYSTEM WILL FIT INTO ANY 3RD PARTY PRODUCTS