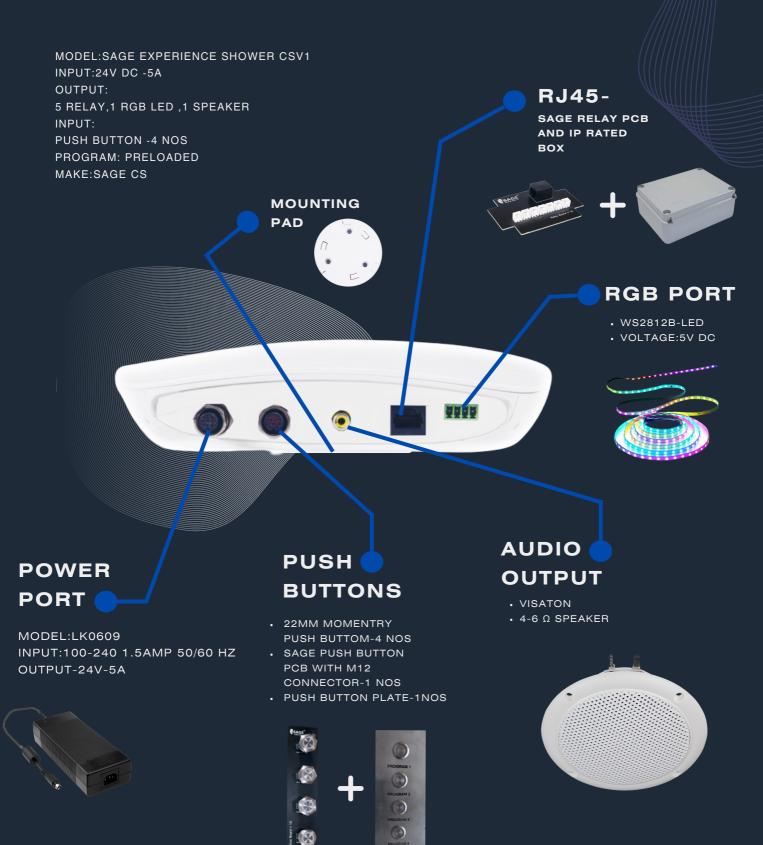

# CONTROL PANEL-PROGRAM SELECTION |

# Program Selection



#### **BLUE LAGOON**

Blue Lagoon Iceland is a place where the powers of geothermal seawater create transformational spa journeys.

#### MARIANA TRENCH

The Mariana Trench is an underwater trench where the depth and pressure create a uniquely immersive experience.

#### NILE NIGHT

The Nile is a river where the freshwater from two main tributaries creates a distinct experience that activates all the senses.

#### PARADISE STORM

The sounds of thunder, unique aromas and swirling showers of water help create a mesmerizing spa experience that mirrors a tropical storm.

#### SIBIRIAN NIGHT

Siberia is a place where the nighttime winds, sounds and precipitation help create a special sensory experience.



# CONTROLLER SPECIFICATION |





WWW.HALECONCEPT.COM | PAGE 09

# INSTALLATION DIAGRAM |



#### $\bullet \bullet \bullet \bullet \bullet$

BLOW UP DETAIL @ A SURFACE FINISHING: ANY FEATURES : RAINFALL, RAIN CURTAIN, WATERFALL, SPRAY



#### ••••

BLOW UP DETAIL @ B SURFACE FINISHING: WHITE FEATURES : 4-6 Ω SPEAKER



#### $\bullet \bullet \bullet \bullet \bullet$

BLOW UP DETAIL @ C SURFACE FINISHING: CHROME ,SLIVER,BLACK FEATURES : SIDE SPRAYER JET





WWW.HALECONCEPT.COM | PAGE 10

# PRODUCT PHOTO'S |

Experience shower sage controller board, push button, enclosures, relay board, mounting plate.











# HALE CONCEPT

An innovative company that specializes in the development of technologydriven solutions for the agriculture, construction, and other industries. We develop customized solutions to meet the needs