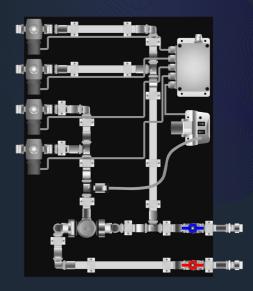

Experience Showers is designed to be easily configured, with the components organized in simple kits. With components such as the thermo-mixer, controller. solenoid valves, nonreturn valve, aroma pump and aroma reservoir pre-installed on a mounting board, installation is guick and easy, allowing you to dive into dream world almost your immediately.

# INSTALLATION DIAGRAM |