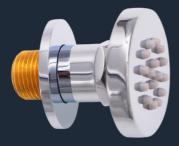

# SIDE SPRAYER JET SELECTION |

MODEL:8541794986 SURFACE FINISHING: SILVER PRODUCT DIMENSIONS : 21.84 X 16.26 X 7.87 CM; 771.11 GRAMS

••••

MODEL: B094FD1YWS SURFACE FINISHING: BRUSHED GOLD BRASS PRODUCT DIMENSIONS : DIAMETER 5CM/2",NET WEIGHT: 0.25KG/ 0.55LB, 0.25KG/ 0.55LB