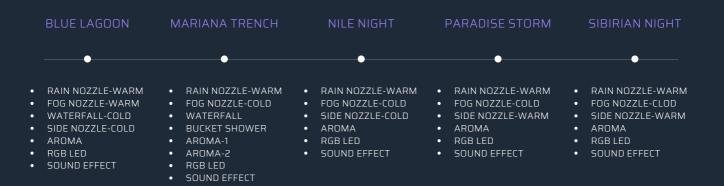

# CONTROL PANEL-PROGRAM SELECTION |

# Program Selection

#### **BLUE LAGOON**

Blue Lagoon Iceland is a place where the powers of geothermal seawater create transformational spa journeys.

#### MARIANA TRENCH

The Mariana Trench is an underwater trench where the depth and pressure create a uniquely immersive experience.

#### NILE NIGHT

The Nile is a river where the freshwater from two main tributaries creates a distinct experience that activates all the senses.

#### PARADISE STORM

The sounds of thunder, unique aromas and swirling showers of water help create a mesmerizing spa experience that mirrors a tropical storm.

#### SIBIRIAN NIGHT

Siberia is a place where the nighttime winds, sounds and precipitation help create a special sensory experience.