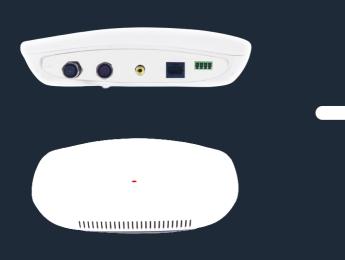

# MODEL SELECTION |

MODEL:SAGE SHOWER BOARD V1

MODEL:SAGE EXPERIENCE SHOWER CSV1

# CONTROLLER SPECIFICATION |

WWW.HALECONCEPT.COM | PAGE 09