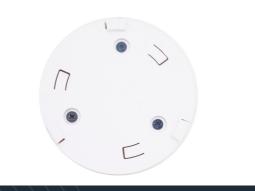

# INSTALLATION DIAGRAM |

#### $\bullet \bullet \bullet \bullet \bullet$

BLOW UP DETAIL @ A SURFACE FINISHING: ANY FEATURES : RAINFALL, RAIN CURTAIN, WATERFALL, SPRAY

#### ••••

BLOW UP DETAIL @ B SURFACE FINISHING: WHITE FEATURES : 4-6 Ω SPEAKER

#### $\bullet \bullet \bullet \bullet \bullet$

BLOW UP DETAIL @ C SURFACE FINISHING: CHROME ,SLIVER,BLACK FEATURES : SIDE SPRAYER JET

WWW.HALECONCEPT.COM | PAGE 10